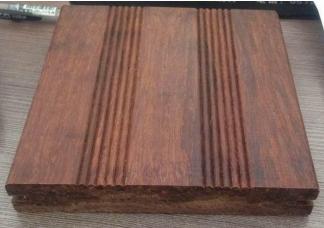

1860x100 / 140 x 8mm - 12mm/14mm/20mm
Other sizes can be customized as per client' requirement.

There are 3 colors of Light Carbonized strand woven bamboo, middle carbonized outdoor woven strand decking, dark (black) carbonized outdoor bamboo strand woven floor decks as: