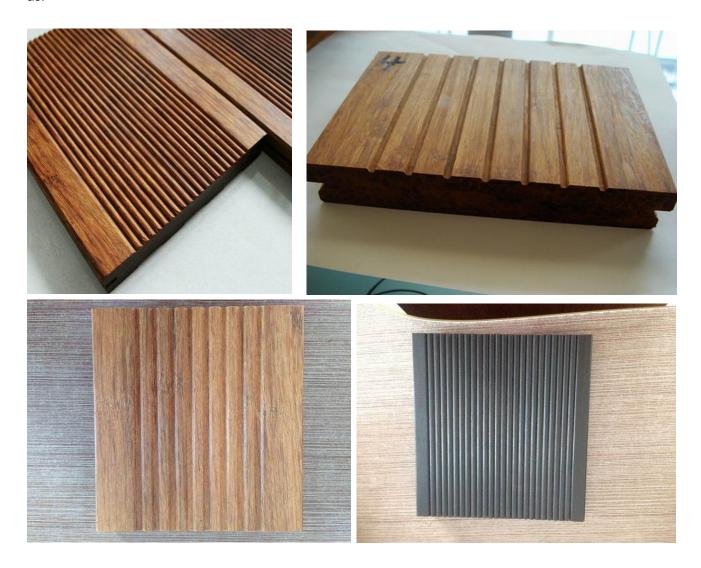

1860x100 / 140 x 8mm - 12mm/14mm/20mm
Other sizes can be customized as per client' requirement.

There are 3 colors of Light Carbonized strand woven bamboo, middle carbonized outdoor woven strand decking, dark (black) carbonized outdoor bamboo strand woven floor decks as:

There are kinds of surface finished grains of outdoor bamboo strand woven flooring decking for people choice as:

Installation and maintenance of outdoor strand woven bamboo board:

1 the installation of cross section of the plate shall be sealed with paint at the end of the plate firstly.