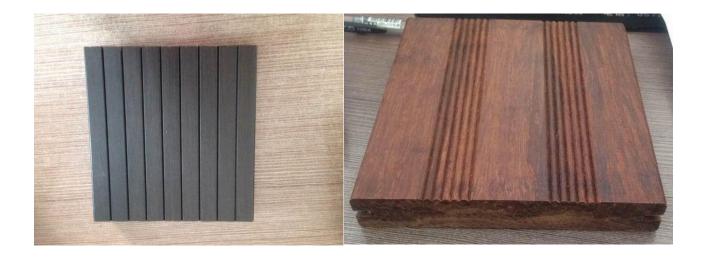

## bamboo woven wall covering bamboo decking

PX bamboo industry production of outdoor strand bamboo flooring and outdoor woven bamboo exterior wall decoration board with all aspects have reached the international standards of the authority Department of inspection.bamboo wall outdoor woven strand bamboo decking is kind of new ideal flooring materials which can instead of wood and plastic, because of its features of:

high density of density1200-1300Kg/m3 high strength Static bending strength>130Mpa high hardness, hardness >130Mpa corrosion proof, natural texture,

elegant color,

green environmental protection, Formaldehyde emission E1 and E0 standard

All this quality can be comparable with the high-grade wood and over all solid wood from its special physical and mechanical properties .

Regular size of outdoor woven strand bamboo flooring decking is :

1860x100 / 140 x 8mm - 12mm/14mm/20mm
Other sizes can be customized as per client' requirement.

There are 3 colors of Light Carbonized strand woven bamboo, middle carbonized outdoor woven strand decking, dark (black) carbonized outdoor bamboo strand woven floor decks as:

There are kinds of surface finished grains of outdoor bamboo strand woven flooring decking for people choice as:

Installation and maintenance of outdoor strand woven bamboo board:

1 the installation of cross section of the plate shall be sealed with paint at the end of the plate firstly.