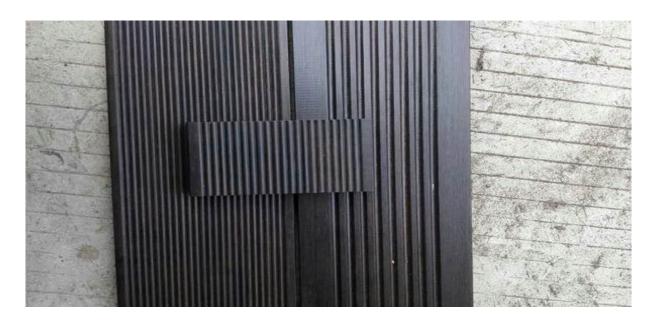

1860x100 / 140 x 8mm - 12mm/14mm/20mm
Other sizes can be customized as per client' requirement.

There are 3 colors of Light Carbonized strand woven bamboo, middle carbonized outdoor woven strand decking, dark (black) carbonized outdoor bamboo strand woven floor decks as: