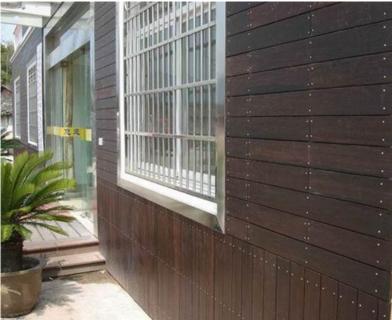

## bamboo woven wall covering bamboo decking

PX bamboo industry production of outdoor strand bamboo flooring and outdoor woven bamboo exterior wall decoration board with all aspects have reached the international standards of the authority Department of inspection.bamboo wall outdoor woven strand bamboo decking is kind of new ideal flooring materials which can instead of wood and plastic, because of its features of:

2.strand woven bamboo outdoor bamboo board is easy to maintenance. After using about half of a year, choosing a sunny day to clean the surface and then polished and oiling it with cotton cloth, just one time is fine. The correct using and maintenance can make the woven bamboo outdoor bamboo board service life reach more than twenty years.

## 3. Environmental protection:

Frist from protection of the product itself, per the flooring plate formaldehyde emissions reach the international standard grade E1 and E0;

Second processing of woven bamboo outdoor flooring only using pure heating, the production process does not cause pollution to the environment;

Third sustainable growth of Moso bamboo raw material, does not produce soil erosion caused by deforestation or destruction of the ecological environment.