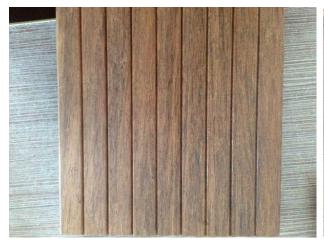

1860x100 / 140 x 8mm - 12mm/14mm/20mm
Other sizes can be customized as per client' requirement.

There are 3 colors of Light Carbonized strand woven bamboo, middle carbonized outdoor woven strand decking, dark (black) carbonized outdoor bamboo strand woven floor decks as: