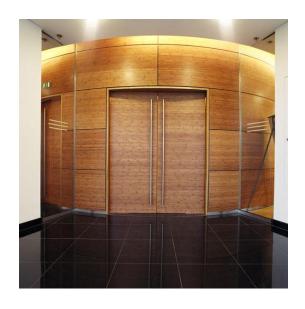

Bamboo veneer is backed with either a paper or fabric fleece material to give the product more stability and strength.

Bamboo Veneer is one of the modern, ecology and natural decoration materials in interior using as facing on Furniture, cabinets, walls, ceiling covering,

club decoration, sports equipment decoration, and as wainscot of surfing board, slide-board, musical instruments, mobile phone shell, electronic products, etc.

Our bamboo thin veneer and sheets has natural texture, simple and natural and advanced surface wear-resisting, tren, which has been widely used in practice and obtain the desired results.