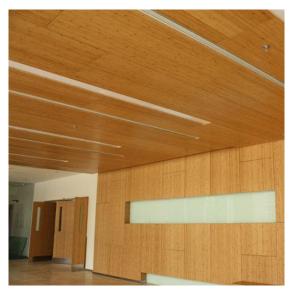

Bamboo veneer is backed with either a paper or fabric fleece material to give the product more stability and strength.

Bamboo Veneer is one of the modern, ecology and natural decoration materials in interior using as facing on Furniture, cabinets, walls, ceiling covering,

club decoration, sports equipment decoration, and as wainscot of surfing board, slide-board, musical instruments, mobile phone shell, electronic products, etc.

Our bamboo thin veneer and sheets has natural texture, simple and natural and advanced surface wear-resisting, tren, which has been widely used in practice and obtain the desired results.