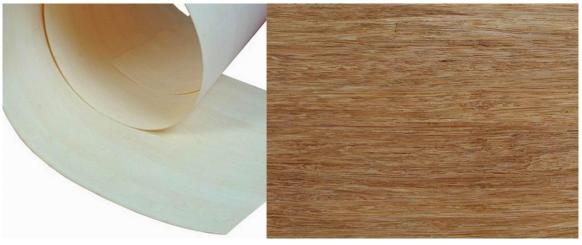

## thin bamboo wood veneer sheets

Thin bamboo wood veneer sheets has natural bamboo veneer / carbonized bamboo veneer / Colored bamboo veneer

Which main used in field of thin bamboo for crafts and thin bamboo for walls and bamboo wood sheet home depot

Bamboo veneer is backed with either a paper or fabric fleece material to give the product more stability and strength.

Bamboo Veneer is one of the modern, ecology and natural decoration materials in interior using as facing on Furniture, cabinets, walls, ceiling covering,