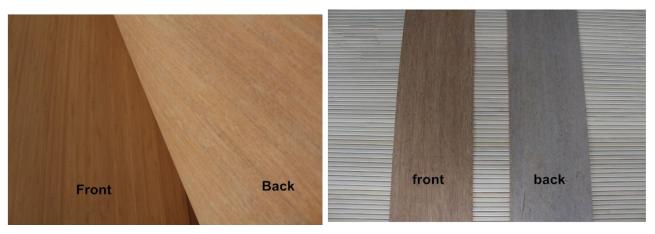

Backing: non-woven fabrics

Glue: E1 / E0

Color:

- Natural - Carbonized - Zebra Color

- Strand Woven natural - Strand Woven Carbonized - Strand Woven Tiger Skin

- Artificial Colorized (Red, Orange, Blue, Green, Purple, Mixed colored

Structural: Horizontal - Vertical

There are two ways of package for thin bamboo veneers as:

- 1.As per roll
- 2. As per pallet

Bamboo veneer is manufactured from bamboo blocks laminated with water-proof adhesive and kiln-dried bamboo strips.