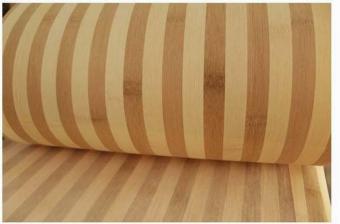

Backing: non-woven fabrics

Glue: E1 / E0

Color:

- Natural - Carbonized - Zebra Color

- Strand Woven natural - Strand Woven Carbonized - Strand Woven Tiger Skin

- Artificial Colorized (Red, Orange, Blue, Green, Purple, Mixed colored

Structural: Horizontal - Vertical

There are two ways of package for thin bamboo veneers as:

- 1.As per roll
- 2. As per pallet

Bamboo veneer is manufactured from bamboo blocks laminated with water-proof adhesive and kiln-dried bamboo strips.