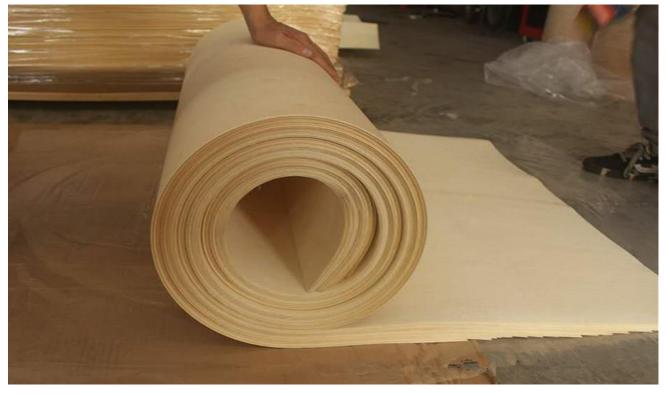

Structural: Horizontal - Vertical

There are two ways of package for thin bamboo veneers as:

- 1.As per roll
- 2. As per pallet

Bamboo veneer is manufactured from bamboo blocks laminated with water-proof adhesive and kiln-dried bamboo strips.

Bamboo veneer is backed with either a paper or fabric fleece material to give the product more stability and strength.

Bamboo Veneer is one of the modern, ecology and natural decoration materials in interior using as facing on Furniture, cabinets, walls, ceiling covering,