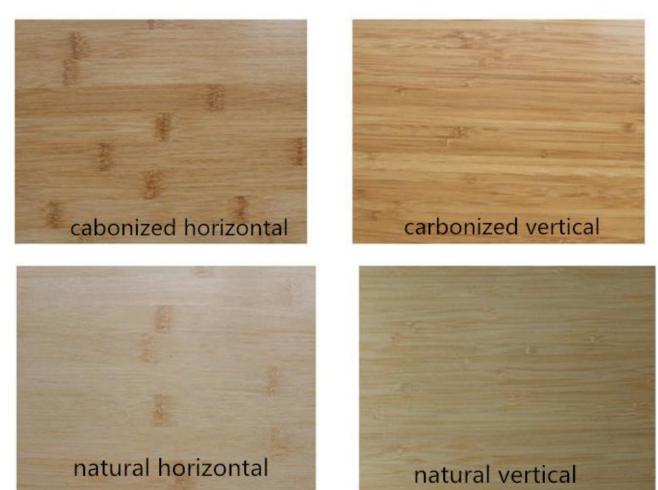

Backing: non-woven fabrics

Glue: E1 / E0

Color:

- Natural - Carbonized - Zebra Color

- Strand Woven natural - Strand Woven Carbonized - Strand Woven Tiger Skin

- Artificial Colorized (Red, Orange, Blue, Green, Purple, Mixed colored

Structural: Horizontal - Vertical

There are two ways of package for thin bamboo veneers as:

- 1.As per roll
- 2. As per pallet

Bamboo veneer is manufactured from bamboo blocks laminated with water-proof adhesive and kiln-dried bamboo strips.