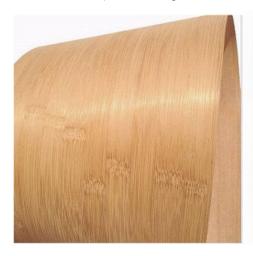

## thin bamboo wood veneer sheets

Thin bamboo wood veneer sheets has natural bamboo veneer / carbonized bamboo veneer / Colored bamboo veneer

Which main used in field of thin bamboo for crafts and thin bamboo for walls and bamboo wood sheet home depot

Backing: non-woven fabrics

Glue: E1 / E0

Color:

- Natural - Carbonized - Zebra Color

- Strand Woven natural - Strand Woven Carbonized - Strand Woven Tiger Skin

- Artificial Colorized (Red, Orange, Blue, Green, Purple, Mixed colored