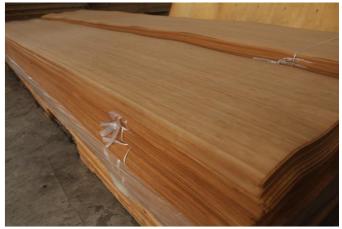

Structural: Horizontal - Vertical

There are two ways of package for thin bamboo veneers as:

- 1.As per roll
- 2. As per pallet

Bamboo veneer is manufactured from bamboo blocks laminated with water-proof adhesive and kiln-dried bamboo strips.

The bamboo blocks are first laminated, then conditioned and soaked for two weeks before being sliced into veneer sheets.

Bamboo veneer is more difficult to produce than conventional solid wood veneers, due in part to the number of glue joints that reduce yield.