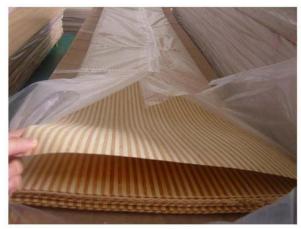

Bamboo veneer is backed with either a paper or fabric fleece material to give the product more stability and strength.

Bamboo Veneer is one of the modern, ecology and natural decoration materials in interior using as facing on Furniture, cabinets, walls, ceiling covering,